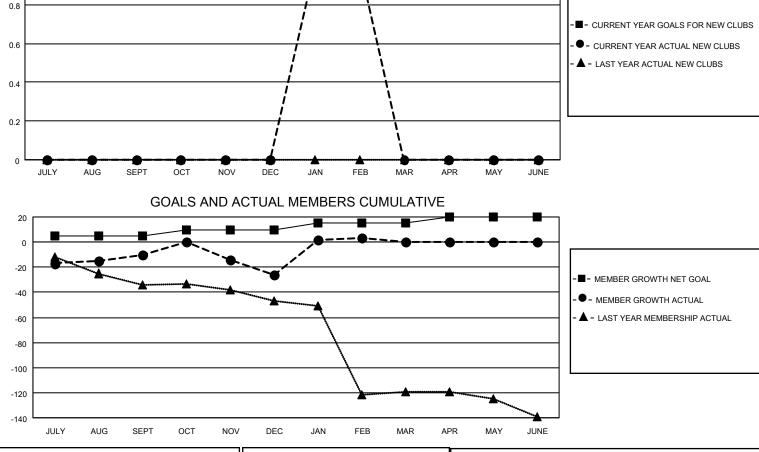

## LOCATION OHIO

District 13 OH7

Results as of: 2/28/2022

| Clubs<br>RESULTS FOR 2021-2022 |       |           |               | Members<br>RESULTS FOR 2021-2022 |       |                 |    |
|--------------------------------|-------|-----------|---------------|----------------------------------|-------|-----------------|----|
|                                |       |           |               |                                  |       |                 |    |
| JULY/AUG/SEPT                  | 1     | 0         | 1             | JULY/AUG/SEPT                    | 5     | 37              | 47 |
| OCT/NOV/DEC                    | 0     | 0         | 1             | OCT/NOV/DEC                      | 5     | 29              | 44 |
| JAN/FEB/MAR                    | 0     | 1         | 1             | JAN/FEB/MAR                      | 5     | 50              | 20 |
| APR/MAY/JUNE                   | 0     | 0         | 0             | APR/MAY/JUNE                     | 5     | 0               | 0  |
|                                | GOALS | AND ACTUA | L NEW CLUBS C | JMULATIVE                        |       |                 |    |
| 1                              |       | ∎         |               |                                  | ╺┺─── |                 |    |
| 0.8                            |       |           |               |                                  |       | CURRENT YEAR GO |    |